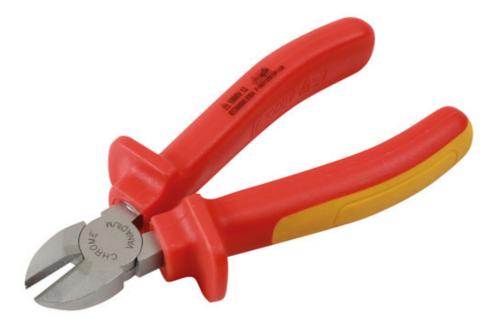

## **Insulated Diagonal Side Cutters 150mm**

Insulated diagonal side cutters, part of a wide range of insulated tools from Laser, manufactured from chrome vanadium with satin finish, with high voltage safety grip handles. VDE and IEC60900 certified.

## **Additional Information**

- Length: 150mm; jaw opening: 19mm.
- Suitable for use on live circuits up to 1000V AC or 1500V DC.
- Two colour VDE insulated handles with slip guards.
- •

http://lasertools.co.uk/product/5912